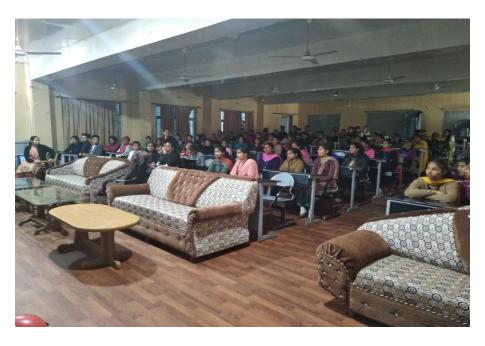

#### Summary of Report: (objective, highlights and snapshots like images should be included)

Department of Training & Placement has successfully organized Guest Lecture by Mr. RamandeepSingh, Value Ideas Investment Services Pvt Ltdon 18 Feb 2020 for MBA/BBA/B.Com/M.Comstudents.

In this session he aware the students about Capital Market and also describe how they invest their money in the market.