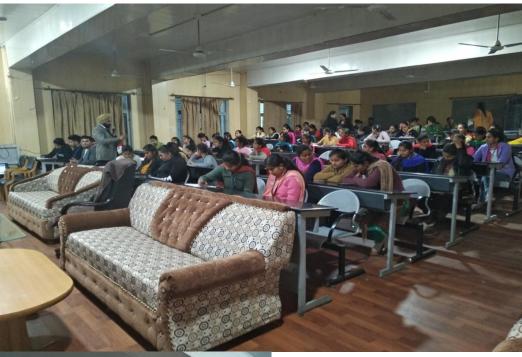

#### Summary of Report: (objective, highlights and snapshots like images should be included)

Department of Training & Placement has successfully organized Guest Lecture by Mr. RamandeepSingh, Value Ideas Investment Services Pvt Ltdon 18 Feb 2020 for MBA/BBA/B.Com/M.Comstudents.

In this session he aware the students about Capital Market and also describe how they invest their money in the market.